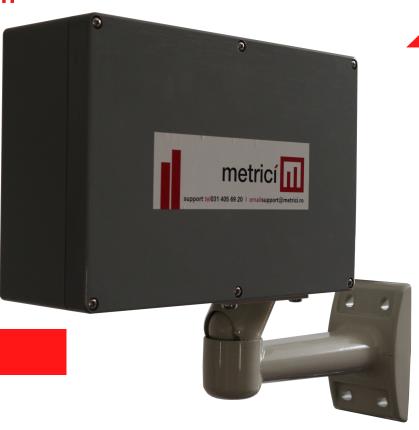

## **METRICI OBSERVER RADAR**

## Special design for industrial or city traffic use Moving/Stationary Doppler radar system