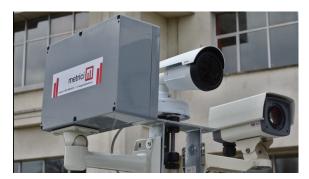

## **METRICI OBSERVER RADAR**

## Special design for industrial or city traffic use Moving/Stationary Doppler radar system

## WHERE TO USE

**Metrici Observer Radar** can be used in **parking lots**, **industrial parks** or around specific interest points for **local administration**, **law enforcement agencies** or private companies in different scenarios, for speed up to 160 km/h: