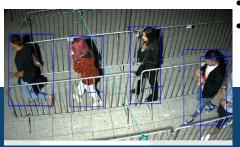

#### Metrici detection engines

Metrici Line Counter and Metrici Area Counter are the detection engines used to count any object in a video stream. Set any number of counting lines on a camera view. Choose what to detect.

# LINE COUNTER

Use cameras to monitor the people flow. Know number of people walking by, number of people entering and how many of your customers made purchases.

Get help from Metrici deep database in business strategy. Converse traffic data in sales opportunities.