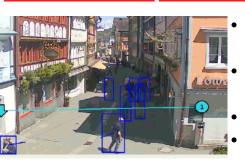

#### Metrici detection engines

Metrici Line Counter and Metrici Area Counter are the detection engines used to count any object in a video stream. Set any number of counting lines on a camera view. Choose what to detect.

# LINE COUNTER

Use cameras to monitor the people flow. Know number of people walking by, number of people entering and how many of your customers made purchases.

Get help from Metrici deep database in business strategy. Converse traffic data in sales opportunities.