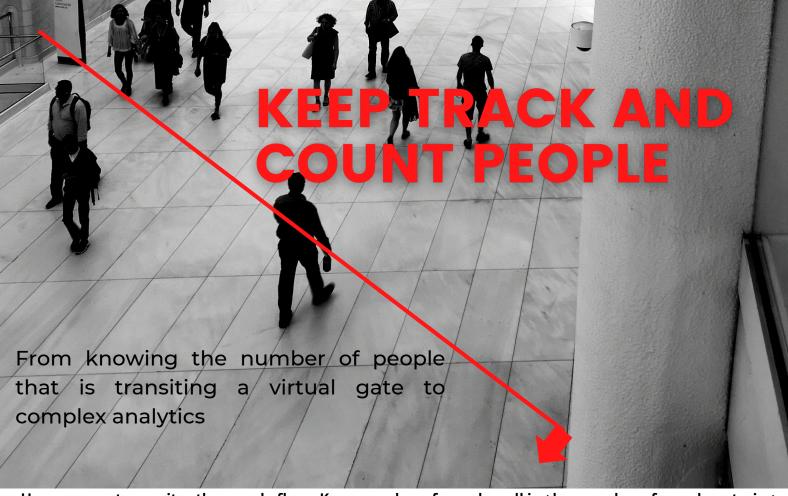

#### Metrici detection engines

Metrici Line Counter and Metrici Area Counter are the detection engines used to count any object in a video stream. Set any number of counting lines on a camera view. Choose what to detect.

# LINE COUNTER

Use cameras to monitor the people flow. Know number of people walking by, number of people entering and how many of your customers made purchases.

Get help from Metrici deep database in business strategy. Converse traffic data in sales opportunities.

Customers flow" of walk-in/out.

Heat maps & direction

Time periods

Queue management Zones analytics

Keep track of all customers. **Build heat maps** for zones or location

Understand the traffic trends

Discover popular zones in store or for an entire mall